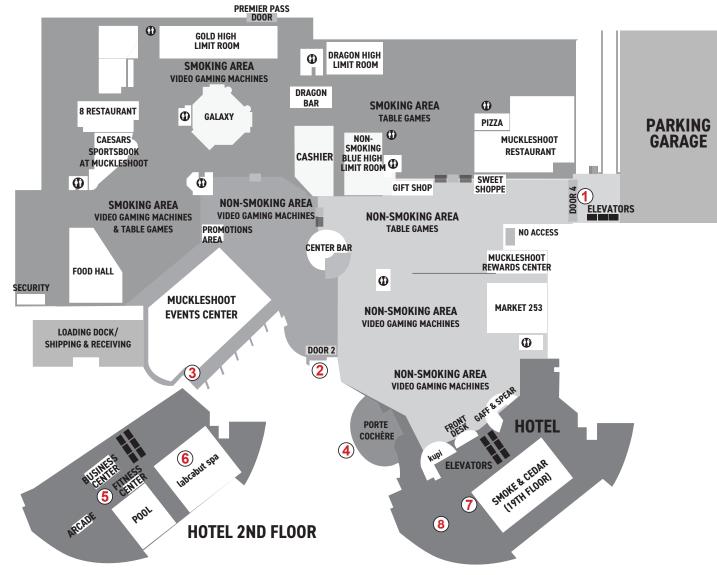

- **1** GARAGE ENTRANCE (DOOR 4)
  - From any floor of the parking garage, take any elevator down to the first floor.
- (2) FRONT PARKING LOT ENTRANCE (DOOR 2)
- **3** EVENTS CENTER ENTRANCE

Guests of all ages are encouraged to utilize these doors/ which lead directly to the event center.

PORTE COCHÈRE/HOTEL ENTRANCE
 Utilized this entrance for yellot parking or to get

Utilized this entrance for valet parking or to access the hotel directly.

5 LIFESTYLE (2ND FLOOR)

Pool, Gym, Business Center, Arcade

## THE BIGGEST & BEST IN THE NORTHWEST

2402 Auburn Way South, Auburn, WA 98002 800-804-4944 | muckleshootcasino.com

- 6 labcəbut spa (2ND FLOOR)
  Indulge yourself with our world class spa.
- SMOKE & CEDAR (19TH FLOOR)
  Fine dining with breathtaking views from the 19th floor.
- 8 TOWER BOARDROOM (M FLOOR)
  Book today to elevate your meetings.

For special access needs or requests, please contact Catering & Banquets at 253-804-4444.

Guests with questions or directional needs are encouraged to speak with our friendly security staff, stationed at any casino entrance.